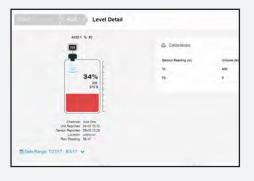

Controllers synchronize data every 10 minutes to Clean Intel, an Online interface, where it can easily be viewed or exported in custom reports, at any time. Clean Intel reduces the need for an account manager to physically travel to a location to check chemical inventory, saving both time and money. It also simplifies the scheduling of bulk chemical deliveries by estimating your refill date based on previous consumption data.

### WEB REPORTING

- tablet, or smartphone.
- Manage users, multiple sites, and Custom alarms to send email containers from one screen.
- 1 Subscription per Controller to monitor up to 16 sensors.
- 24/7 access from your computer, Interactive graphs with dispense history and order predictions.
  - and SMS text alerts.
  - Consumption email reports to be sent daily, weekly, or monthly.

LIVE LEVEL DATA

**INTERACTIVE GRAPHS** 

**CUSTOM REPORTS** 