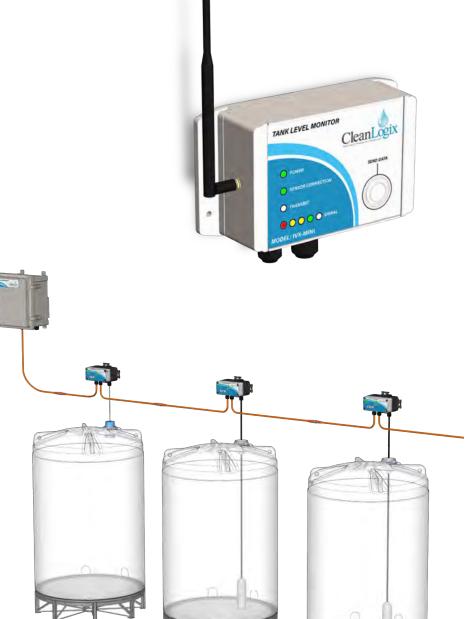

## OVERVIEW

Inventory Logix tank level monitoring systems track container volume levels, predict consumption, and send alerts when levels get below a certain volume. IVX controllers can be used with a variety of different level sensors, including differential pressure and ultrasonic sensors, to continuously monitor the level of any size or shape of container. Signal Converters communicate the sensor's milliamp readings to the IVX controller. Converters are compatible with any 4-20mA sensor and can be used with preexisting units, if desired.

Controllers synchronize data every 10 minutes to Clean Intel, an Online interface, where it can easily be viewed or exported in custom reports, at any time. Clean Intel reduces the need for an account manager to physically travel to a location to check chemical inventory, saving both time and money. It also simplifies the scheduling of bulk chemical deliveries by estimating your refill date based on previous consumption data.

#### IVX-MINI

The IVX-MINI features a builtin cellular modem that works with GSM based networks such as AT&T. LED indicator lights show signal strength and sensor status.