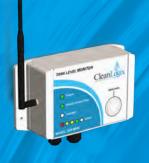

#### IVX-MINI

The IVX-MINI features a builtin cellular modem that works with GSM based networks such as AT&T. LED indicator lights show signal strength and sensor status.