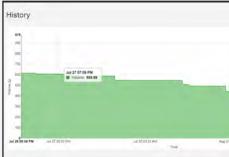

### WEB REPORTING

- tablet, or smartphone.
- Manage users, multiple sites, and Custom alarms to send email containers from one screen.
- 1 Subscription per Controller to monitor up to 16 sensors.
- 24/7 access from your computer, Interactive graphs with dispense history and order predictions.
  - and SMS text alerts.
  - Consumption email reports to be sent daily, weekly, or monthly.

LIVE LEVEL DATA

**INTERACTIVE GRAPHS** 

**CUSTOM REPORTS** 