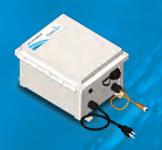

#### IVX-BETA

The IVX-BETA plugs into plant's Ethernet network or can be used with a Verizon cell router (sold separately: CELL-POE)