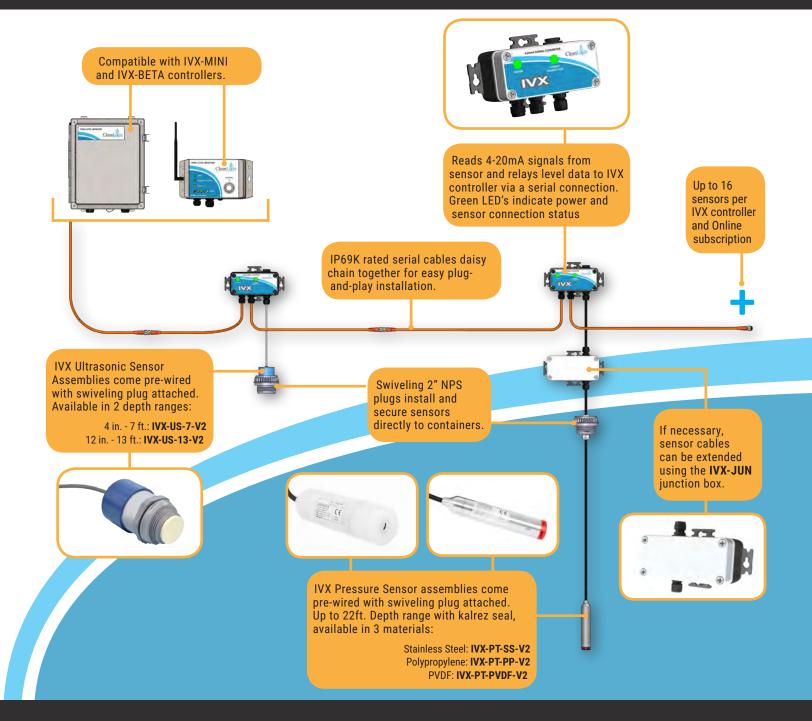

## OVERVIEW

Inventory Logix tank level monitoring systems track container volume levels, predict consumption, and send alerts when levels get below a certain volume. IVX controllers can be used with a variety of different level sensors, including differential pressure and ultrasonic sensors, to continuously monitor the level of any size or shape of container. Signal Converters communicate the sensor's milliamp readings to the IVX controller. Converters are compatible with any 4-20mA sensor and can be used with preexisting units, if desired.

**EASILY TRACK LEVEL DATA REMOTELY** 

PRESSURE & **ULTRASONIC SENSOR COMPATIBILITY** 

WIRED CONNECTIONS FOR CONSISTENT DATA

SUPPORTS ETHERNET & CELLULAR DATA **NETWORKING** 