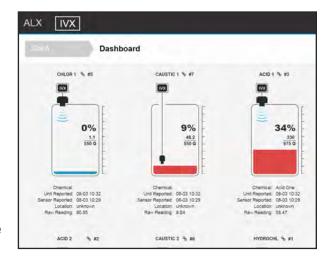

Controllers synchronize data every 10 minutes to Clean Intel, an Online interface, where it can easily be viewed or exported in custom reports, at any time. Clean Intel reduces the need for an account manager to physically travel to a location to check chemical inventory, saving both time and money. It also simplifies the scheduling of bulk chemical deliveries by estimating your refill date based on previous consumption data.

### WEB REPORTING

- tablet, or smartphone.
- Manage users, multiple sites, and Custom alarms to send email containers from one screen.
- 1 Subscription per Controller to monitor up to 16 sensors.
- 24/7 access from your computer, Interactive graphs with dispense history and order predictions.
  - and SMS text alerts.
  - Consumption email reports to be sent daily, weekly, or monthly.

LIVE LEVEL DATA

**INTERACTIVE GRAPHS** 

**CUSTOM REPORTS** 