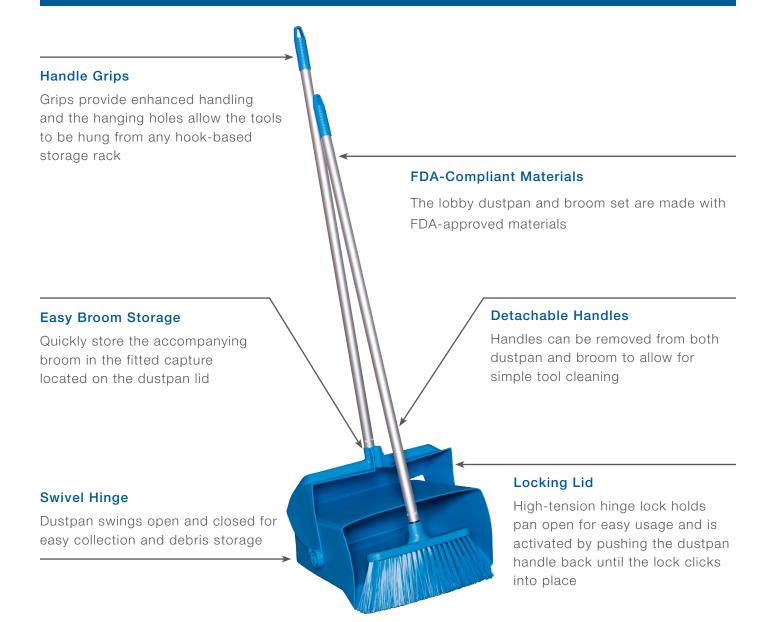

## Specifications:

Height: 47.5" Width: 14.56" Depth: 7.13"

FDA-Compliant Raw Material: Yes

Material: Polypropylene/Aluminum/Polyester(PBT)

Unit Weight: 3.43 lbs. Bristle Type: Medium 1 Thumb notch for removal of lid from the pan

2 Dust pan locking hinge