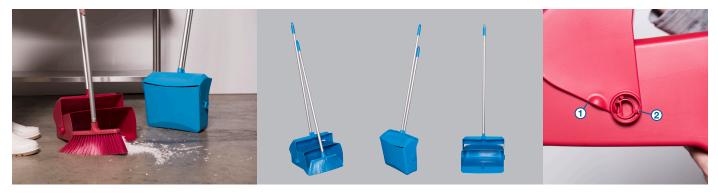

# **REMCO**

Made especially for food processing facilities, this dustpan has no hard angles that could trap food residue or bacteria, and it can be easily disassembled and reassembled for regular washing and sanitizing. The large, 7" by 14" bin allows for big and small cleanup jobs while the tall, 37" handle prevents back pain that stems from leaning over shorter dustpans.

#### Lobby Dustpan w/ Broom

6250

1 2 3 4 5 6 7 8 9

This lobby dustpan was created with food processors and food service workers in mind. Made with FDA-approved materials, this product was created to meet the needs of customers. This product is durable and made of the highest-quality materials here in the USA.