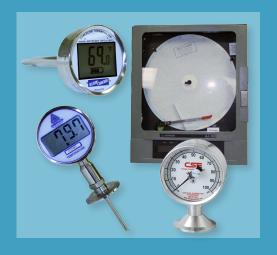

# Repair and Instrumentation Exchange

Pressure Gauges
Homogenizer Gauges
Thermometers
Electromagnetic Flowmeters
Turbine Flowmeters
Coriolis Flowmeters
Chart Recorders
Level Transmitters
Pressure Transmitters
Temperature Transmitters