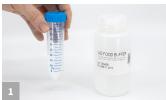

## Food Sample Extraction & Testing

Add 20 mL (18 mL for liquid samples) of Reveal 3-D Food Buffer into 50 mL tube.

Add 2 g (2 mL for liquid samples) of the sample to tube.

Secure cap and shake for 1 minute.