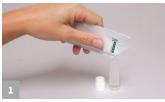

### **Rinse Sampling**

Open Type 8 extraction buffer sachet and add to a sample tube.

### Swab Sampling

Open Type 8 extraction buffer sachet and add to a sample tube.