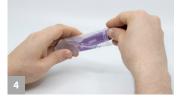

Secure cap and shake for 1 minute.

Proceed to rinse/swab testing step #1.

When the liquid is seen running up the test window, place the device on a flat surface. Allow the test to develop for 5 minutes.