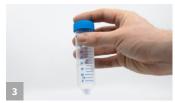

### **Rinse Sampling**

Open Type 8 extraction buffer sachet and add to a sample tube.

### Swab Sampling

Open Type 8 extraction buffer sachet and add to a sample tube.