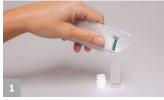

### **Rinse Sampling**

Open Type 8 extraction buffer sachet and add to a sample tube.

### Swab Sampling

Open Type 8 extraction buffer sachet and add to a sample tube.