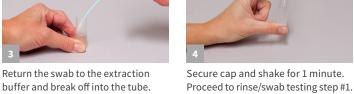

Secure cap and shake for 1 minute.

Proceed to rinse/swab testing step #1.

When the liquid is seen running up the test window, place the device on a flat surface. Allow the test to develop for 5 minutes.