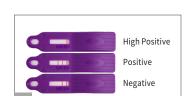

r or visit NEOGEN.com

#### Materials Required but Not Provided (For Food Extraction Only):

8504 Reveal® 3-D Food Buffer 9381 50 mL graduated tubes

### **Rinse Sampling**



Open Type 8 extraction buffer sachet and add to a sample tube.

### Swab Sampling



Open Type 8 extraction buffer sachet and add to a sample tube.

### Swab/Rinse Testing



Remove the lid and fill with liquid from the tube.



Gather the sample. For dry surfaces,

Add 0.25 mL of the sample to the

sample tube.

Dip the Reveal 3-D device into the liquid within the lid, ensuring the liquid saturates the cavity.



Secure cap and shake for 1 minute.

Proceed to rinse/swab testing step #1.

When the liquid is seen running up the test window, place the device on a flat surface. Allow the test to develop for 5 minutes.



Interpret the results.

## Food Sample Extraction & Testing



Add 20 mL (18 mL for liquid samples) of Reveal 3-D Food Buffer into 50 mL tube.



Add 2 g (2 mL for liquid samples) of the sample to tube.



Secure cap and shake for 1 minute.



With the tube tilted at approximately a 45 degree angle, dip the device into the tube; ensure that the cavity is saturated with the liquid. Move to steps 3-4 of previous section.





© NEOGEN Corporation, 2021. NEOGEN and Reveal are registered trademarks of NEOGEN Corporation, Lansing, MI 48912 U.S.



Secure cap and shake for 1 minute.