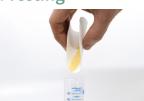

With the tube tilted at approximately a 45 degree angle, dip the device into the tube; ensure that the cavity is saturated with the liquid. Move to steps 3-4 of previous section.

© NEOGEN Corporation, 2021. NEOGEN and Reveal are registered trademarks of NEOGEN Corporation, Lansing, MI 48912 U.S.