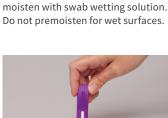

### Swab/Rinse Testing

Remove the lid and fill with liquid from the tube.

Gather the sample. For dry surfaces,

Add 0.25 mL of the sample to the

sample tube.

Dip the Reveal 3-D device into the liquid within the lid, ensuring the liquid saturates the cavity.